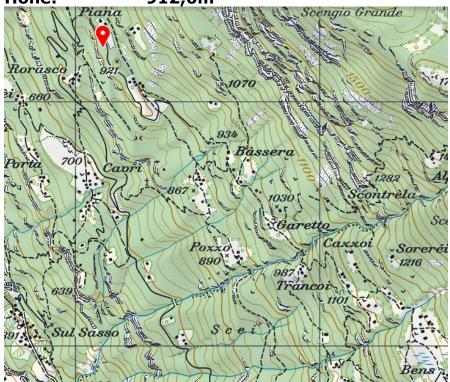

## **Getting there (Car):**

The parking area for the *Phenomden* crag is nearly the same as for the area of *Sotaregn*. Please see page 312 in the Ticino SAC Guidebook on how to get there by car (which is the only way getting up there). After passing the parkingarea of *Claro*, the road soon turns into a dirtroad (short sections are paved though). It takes a little bit of time to reach the parking area, so do not loose patience while on the dirtroad - just keep on going, you will not regret it! The toll to use the road after the village of Claro ends is now 10.- CHF, so make sure you have enough coins with you.

GPS Parking: 46.29444, 9.01043

Höhe: 912,6m

## Approach (5-10min):

Starting from the parking area (P), pass the big old tree on the left and follow a small wall of stones (which is to your left) slightly downhill for about 50m until you reach the hiking trail. Cross the hiking trail straight into the field of boulders. Scramble up the first boulders and follow the fixed rope. Take the left path for the "Phenomden Sector" or the right one to the "Steinig" and "Ha de Sound" Sector.