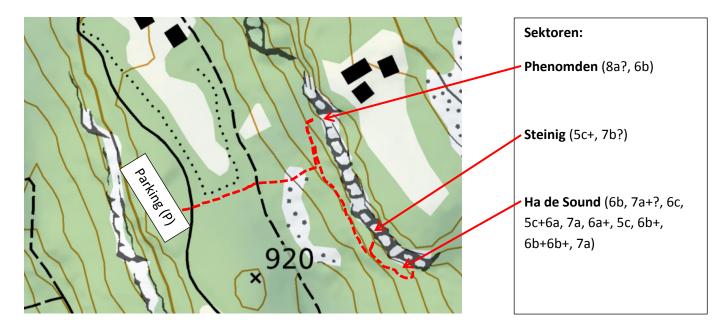

## Approach (5-10min):

Starting from the parking area (P), pass the big old tree on the left and follow a small wall of stones (which is to your left) slightly downhill for about 50m until you reach the hiking trail. Cross the hiking trail straight into the field of boulders. Scramble up the first boulders and follow the fixed rope. Take the left path for the "Phenomden Sector" or the right one to the "Steinig" and "Ha de Sound" Sector.

## Phenomden (Fixed Rope to small edge):

| Phenomden  | 8a? Project | 30m | **** |
|------------|-------------|-----|------|
| Dschungel, | 6b          | 30m | ***  |

#### **Steinig (Fixed Rope to small plateau):**

| Steinig           | 5c+         | 15m | *** |
|-------------------|-------------|-----|-----|
| Oh Was Für En Tag | 7b? Project | 25m | *** |

#### Ha De Sound:

| ila be beallai         |              |           |      |
|------------------------|--------------|-----------|------|
| Energia                | 6b           | 20m       | **** |
| Sunshine               | 7a + Project | 20m +15m  | ***  |
| Nah Give Up            | 6c           | 15m       | **   |
| Vill Lüüt              | 5c + 6a      | 10m + 10m | **** |
| All Who Seh Life,      | 7a           | 20m       | ***  |
| Wänn Lärnemer          | 6a+          | 20m       | **** |
| Cha Nüt Dafür          | 5c           | 10m       | *    |
| Gfange                 | 6b+          | 15m       | ***  |
| Ha De Sound            | 6b + (6b+)*  | 15m + 10m | ***  |
| Stah Da (right corner) | 7a           | 15m       | **   |
|                        |              |           |      |